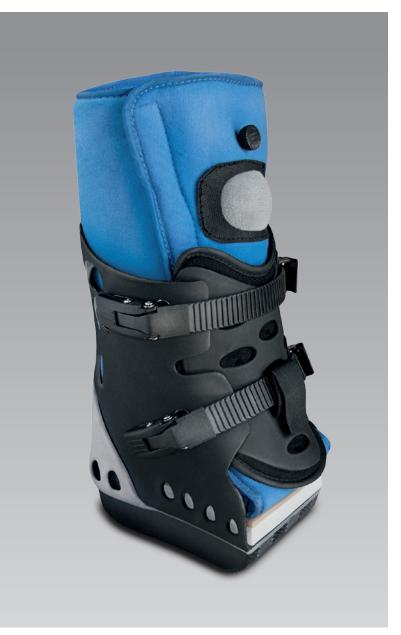

wide opening for easy foot insertion

wedge-shaped sole system for optimal rear weight-bearing

practical closure system

perfect fit through air compression

easy inflation and deflation using an integrated system

The wedge-shaped outsole and insole in dorsal extension ensure rear weight-bearing. The stable, ankle-spanning shaft stabilizes the upper and lower ankle and prevents deformation of the stump. The blue inlay with integrated pump compresses and thus maintains the shape of the stump.