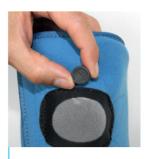

The wedge-shaped outsole and insole in dorsal extension ensure rear weight-bearing. The stable, ankle-spanning shaft stabilizes the upper and lower ankle and prevents deformation of the stump. The blue inlay with integrated pump compresses and thus maintains the shape of the stump.