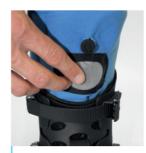

The wedge-shaped outsole and insole in dorsal extension ensure rear weight-bearing. The stable, ankle-spanning shaft stabilizes the upper and lower ankle and prevents deformation of the stump. The blue inlay with integrated pump compresses and thus maintains the shape of the stump.