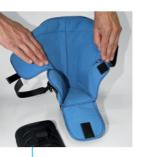

The wedge-shaped outsole and insole in dorsal extension ensure rear weight-bearing. The stable, ankle-spanning shaft stabilizes the upper and lower ankle and prevents deformation of the stump. The blue inlay with integrated pump compresses and thus maintains the shape of the stump.