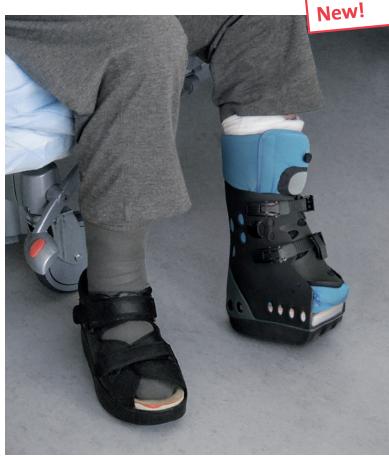

## **Body Armor® Pro Term**

The interim treatment of patients who have undergone minor amputations always represents a challenge for the technician or physician. For this reason, our development department designed an appropriate, ready-made treatment option. The new foot stump orthosis from DARCO represents interim treatment to be worn for approximately 10 weeks following an amputation. The Body Armor® Pro Term offers a treatment option to allow the foot stump to completely heal during this time. Thereafter a conventional, custom-made shoe is worn.

The wedge-shaped outsole and insole in dorsal extension ensure rear weight-bearing. The stable, ankle-spanning shaft stabilizes the upper and lower ankle and prevents deformation of the stump. The blue inlay with integrated pump compresses and thus maintains the shape of the stump.