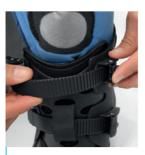

wide opening for easy foot insertion

wedge-shaped sole system for optimal rear weight-bearing

practical closure system

perfect fit through air compression

easy inflation and deflation using an integrated system

The wedge-shaped outsole and insole in dorsal extension ensure rear weight-bearing. The stable, ankle-spanning shaft stabilizes the upper and lower ankle and prevents deformation of the stump. The blue inlay with integrated pump compresses and thus maintains the shape of the stump.